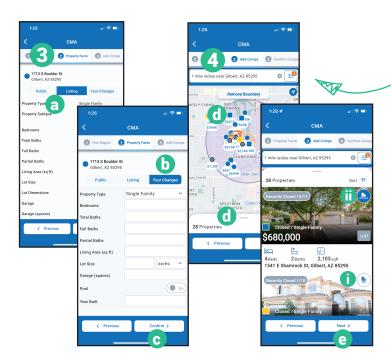

## How do I create a CMA?

- 3 Confirm Home Facts:
  - a View Public Facts and/or Listing Facts.
  - **b** Tap *Your Changes* to make changes to the property.
  - © Select Confirm.
- 4 Add Comps:
  - d Tap individual properties to view, or swipe up to view properties in List view.
    - Tap Add to add to your comp list.
      Tap Remove to remove.
  - Once complete, select Next.

## Where do I find RPR Mobile CMA?

- 1 Visit the property record for your subject property.
- 2 Scroll to *Pricing Tools*, under *CMA Value*, tap *Create CMA*.

- **5** Confirm Comps:
  - G Reorder comps by selecting dropdown.
  - **(h)** Use slider to rate how the property compares to the subject.
  - Add any related notes.
  - Select Next.
- 6 Report Delivery:
  - Select Edit to change Recommended Price and Recommended Price Range and then choose Save.
  - Relect a report delivery method.
- **7** Tap Run Report.