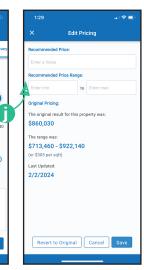

## Where do I find RPR Mobile CMA?

- 1 Visit the property record for your subject property.
- 2 Scroll to *Pricing Tools*, under *CMA Value*, tap *Create CMA*.

- **5** Confirm Comps:
  - G Reorder comps by selecting dropdown.
  - **(h)** Use slider to rate how the property compares to the subject.
  - Add any related notes.
  - Select Next.
- 6 Report Delivery:
  - Select Edit to change Recommended Price and Recommended Price Range and then choose Save.
  - Relect a report delivery method.
- **7** Tap Run Report.