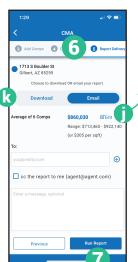

## Where do I find RPR Mobile CMA?

- 1 Visit the property record for your subject property.
- 2 Scroll to *Pricing Tools*, under *CMA Value*, tap *Create CMA*.

- **5** Confirm Comps:
  - G Reorder comps by selecting dropdown.
  - **(h)** Use slider to rate how the property compares to the subject.
  - Add any related notes.
  - Select Next.
- 6 Report Delivery:
  - Select Edit to change Recommended Price and Recommended Price Range and then choose Save.
  - Relect a report delivery method.
- **7** Tap Run Report.