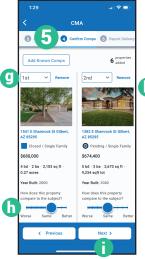

## Where do I find RPR Mobile CMA?

- 1 Visit the property record for your subject property.
- 2 Scroll to *Pricing Tools*, under *CMA Value*, tap *Create CMA*.

- **5** Confirm Comps:
  - G Reorder comps by selecting dropdown.
  - **(h)** Use slider to rate how the property compares to the subject.
  - Add any related notes.
  - Select Next.
- 6 Report Delivery:
  - Select Edit to change Recommended Price and Recommended Price Range and then choose Save.
  - Relect a report delivery method.
- **7** Tap Run Report.