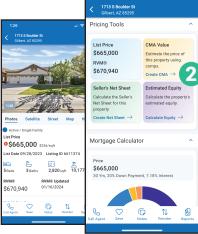

## Where do I find RPR Mobile CMA?

- 1 Visit the property record for your subject property.
- 2 Scroll to *Pricing Tools*, under *CMA Value*, tap *Create CMA*.

- **5** Confirm Comps:
  - G Reorder comps by selecting dropdown.
  - **(h)** Use slider to rate how the property compares to the subject.
  - Add any related notes.
  - Select Next.
- 6 Report Delivery:
  - Select Edit to change Recommended Price and Recommended Price Range and then choose Save.
  - Relect a report delivery method.
- **7** Tap Run Report.