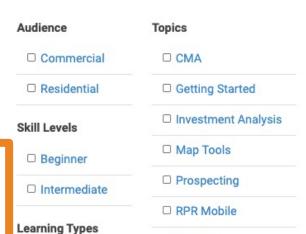

## Blog.narrpr.com

Knowledge Base

□ Printable

□ Tutorial

□ Webinar

Course Length

Webinars by date

□ 31-59 minutes

One hour or

longer

Everyone has different learning styles. Some want to watch a quick video, others want to print out a guide and read every detail, step-by-step. Well, we've got you covered.

The RPR Learning Center lets you choose how and what you want to brush up on when it comes to RPR features and capabilities. Choose by time, skill level, topics and learning type:

Use these filters to locate the class you want view

□ Search

□ zipForm

Topics: Map Tools, Prospecting Next Date: March 23, 2021