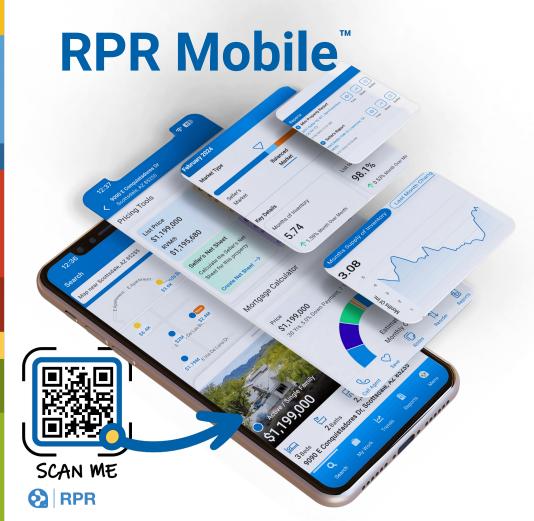

# RPR Mobile™ App: Market Snapshots & Property reports on your phone

#### Instant Access

Quickly access property data, CMA, equity assessments, market trends, and more.

#### Powerful Search

Find residential and commercial properties, view details, and run reports on the go.

#### Customizable Reports

Generate and share personalized reports with clients while out in the field.

#### Client Engagement

Keep clients engaged with instant property information and updates.

#### Location-Based Services

Use GPS for efficient location-based property searches.