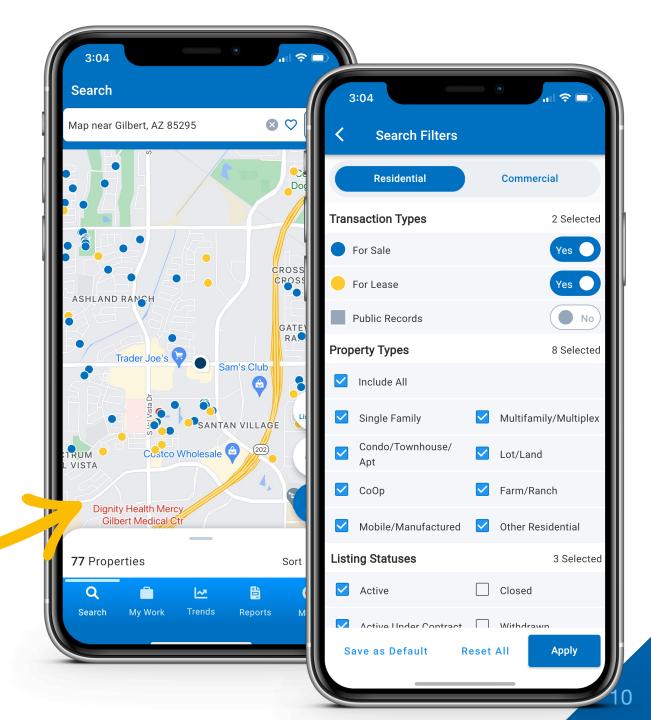

# Download the RPR Mobile™ app.

RPR Mobile<sup>™</sup> App: **Search for Nearby Properties & Use Enhanced Search Filters** 