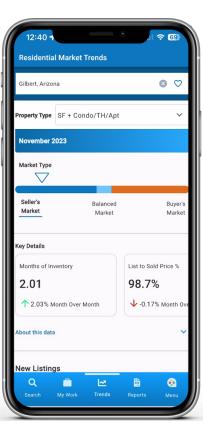

### **Agenda**

- Access monthly market trends
- Use templated reports to share information with clients and customers
- Identify neighborhood and school data
- Share important market and property data with clients and customers