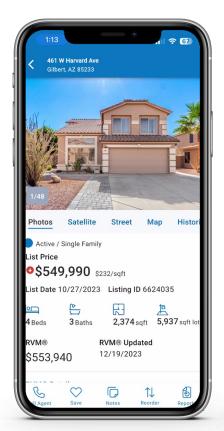

### **Estimate of Value: AVM**

- Automated Valuation Model
- Estimate calculated using only the public available information
- Often on advertisement-based sites

### **Estimate of Value: RVM®**

- Realtors Valuation Model®
- Estimate calculated using publicly available information
- Adds in MLS active, sold & off market data
- Highest accuracy of any valuation product available
- Refinable