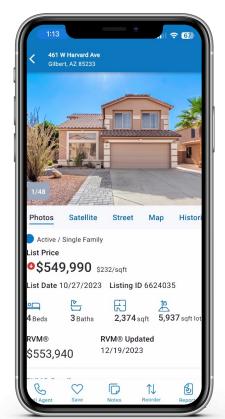

## **Subject Property**

- 2234 Cypress Hollow Ct, Safety Harbor, FL 34695
- 4 bedrooms, 3.5 bathrooms
- 2,686 sq/ft
- Last sold \$390,000 5/29/2014
- RVM \$852,320 1/12/2025