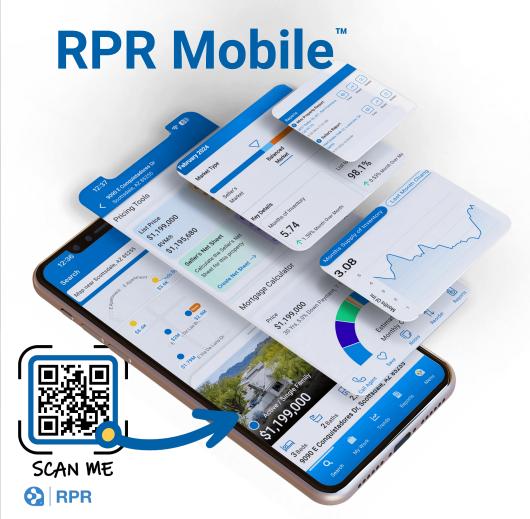

#### Location-Based Services

Use GPS for efficient location-based property searches.

RPR Mobile™

- Searches
- Buyer Tour
- Market Trends
- ScriptWriter
- Shareable
  - Facebook
  - Instagram

And more...