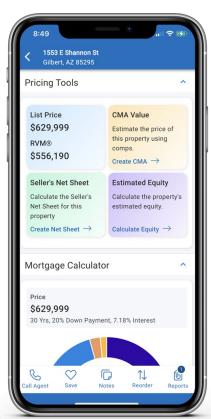

efinable
  - Great starting point for pricing
- AVM = Automated Valuation Model
  - Value estimate calculated using public records only



#### Instant Access

Quickly access property data, CMA, equity assessments, market trends, and more.

#### Powerful Search

Find residential and commercial properties, view details, and run reports on the go.

#### Customizable Reports

Generate and share personalized reports with clients while out in the field.

#### Client Engagement

Keep clients engaged with instant property information and updates.

#### Location-Based Services

Use GPS for efficient location-based property searches.

RPR Mobile™

- Searches
- Buyer Tour
- Market Trends
- ScriptWriter
- Shareable
  - Facebook
  - Instagram









And more...

## **Analyze a Subject Property**











## **Estimated Equity**











#### Seller's Net Sheet













## **Subject Property**

- 2234 Cypress Hollow Ct, Safety Harbor, FL 34695
- 4 bedrooms, 3.5 bathrooms
- 2,686 sq/ft
- Last sold \$390,000 5/29/2014
- RVM \$852,320 1/12/2025



#### **Access RPR**







## Let's Take a Look





Elevate Your Expertise

## RPR's Comprehensive Learning Hub

Choose from live webinars, on-demand tutorials, ebooks, and printable handouts to suit your learning style.

blog.narrpr.com/learning



## Live and Pre-Recorded Webinars

Engage with experts through live and pre-recorded webinars for realtime learning and Q&A.

### On-Demand Video Tutorials

Access a rich library of tutorials anytime to master RPR features at your own pace.

### Printable Handouts and eBooks

eBooks and han