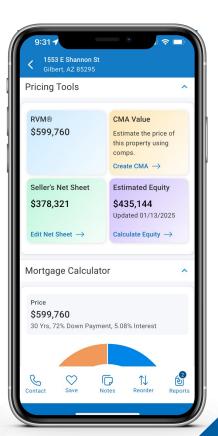

## **Estimated Equity**

#### Seller's Net Sheet

## **Subject Property**

- 2234 Cypress Hollow Ct, Safety Harbor, FL 34695
- 4 bedrooms, 3.5 bathrooms
- 2,686 sq/ft
- Last sold \$390,000 5/29/2014
- RVM \$852,320 1/12/2025