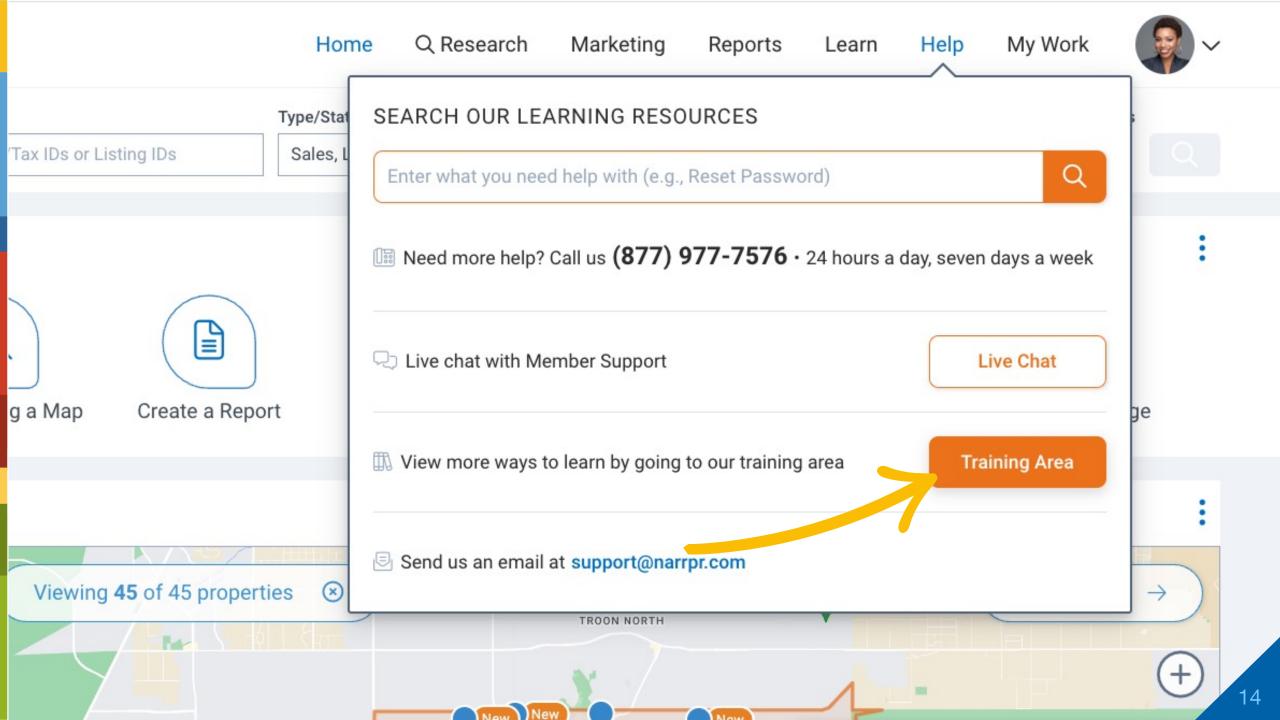

#### What Do You Want To Learn Today?

Everyone has different learning styles. Some want to watch a quick video, others want to print out a guide and read every detail, step-by-step. Well, we've got you covered.

The RPR Learning Center lets you choose how and what you want to brush up on when it comes to RPR features and capabilities. Choose by time, skill level, topics and learning type:

Become a Prospecting Powerhouse! Use RPR to Find Your Next Client