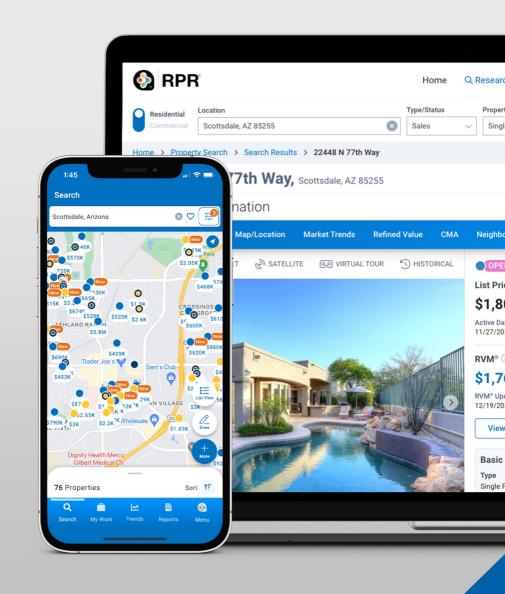

# RPR Mobile App: Create a Seller's Report & CMA

# RPR Mobile App: Create a CMA, Add Comps & Adjust Value