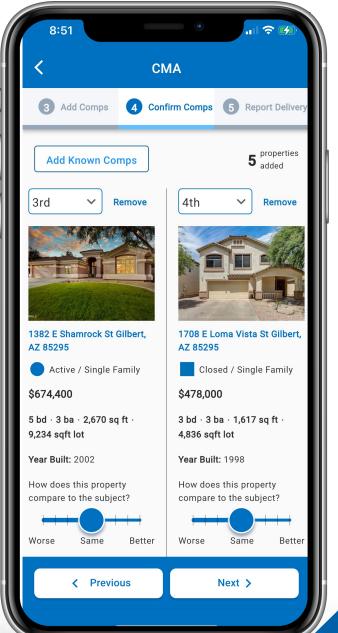

## Agenda

- The Automated Valuation Model (AVM) and Realtor Valuation Models ® (RVM ®) estimates in RPR
- The Refined Value Tool, which allows you to adjust the RVM as you see fit
- RPR's easy 5 step CMA tool, the Comparative Analysis
- Advanced searching for comparable properties by custom geographic areas, specific timeframes and more
- Summarizing pricing considerations
- Creating a nicely packaged report to share with clients

# RPR Mobile App: Create a CMA, Add Comps & Adjust Value