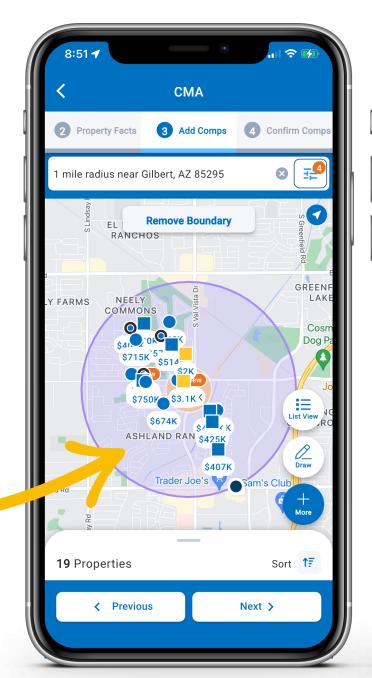

## Agenda

- The Automated Valuation Model (AVM) and Realtor Valuation Models ® (RVM ®) estimates in RPR
- The Refined Value Tool, which allows you to adjust the RVM as you see fit
- RPR's easy 5 step CMA tool, the Comparative Analysis
- Advanced searching for comparable properties by custom geographic areas, specific timeframes and more
- Summarizing pricing considerations
- Creating a nicely packaged report to share with clients

# RPR Mobile App: Create a CMA, Add Comps & Adjust Value