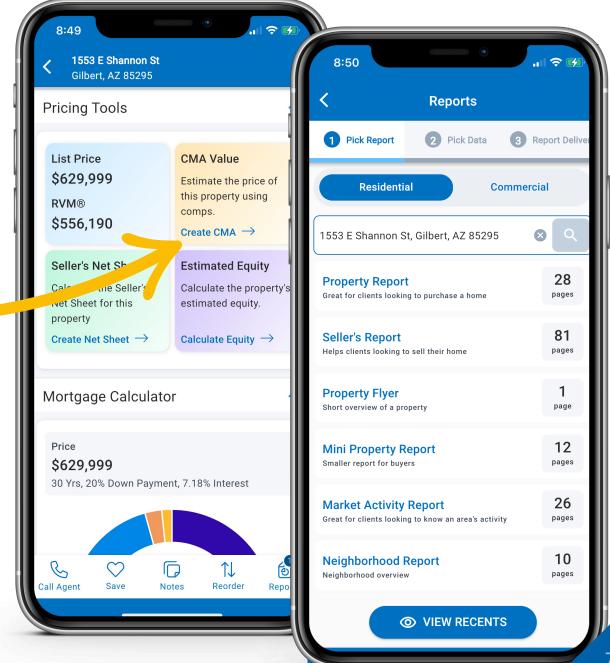

## Agenda

- The Automated Valuation Model (AVM) and Realtor Valuation Models ® (RVM ®) estimates in RPR
- The Refined Value Tool, which allows you to adjust the RVM as you see fit
- RPR's easy 5 step CMA tool, the Comparative Analysis
- Advanced searching for comparable properties by custom geographic areas, specific timeframes and more
- Summarizing pricing considerations
- Creating a nicely packaged report to share with clients

## **Estimates of Value**

- AVM = Automated Valuation Model
  - Value estimate calculated using public records only
- RVM® = Realtors Valuation Model®
  - Value estimate includes MLS Active, Sold & Off Market Data
  - Highest accuracy of any valuation tool
  - Refinable
  - Great starting point for pricing

## **Subject Property**

- 1117 W. Rawhide Ave, 85233
- RVM® \$771,810 (1/31/2023)
- 4 bedrooms, 3 bathrooms
- 3,089 sq/ft
- Last sold \$690,000 (8/27/2021)

SELLER'S REPORT