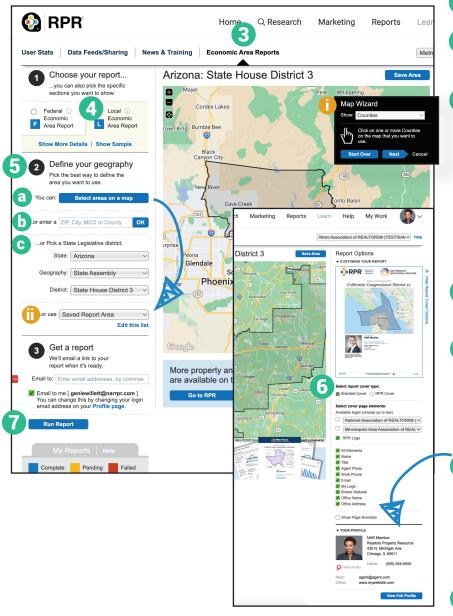

- 4 Click Local Econome Area Report.
- **5** Define your geography. You have three options...
- a Select areas on a map.
  - follow the *Map Wizard* prompts. Name and save your area.
  - ii Select your saved area from the *Saved Report Area* dropdown.
- **b** Enter a ZIP code, MCD or County. Click *OK*.
- © Pick a State Legislative District.
  - Select a State.
  - Select a Geography.
  - Select a District.
- 6 Customize your report cover. There are options to brand your cover with one or two logos along with your personal contact and profile information. Note: Profile info pulls from your RPR Profile page.
- Run your Report.