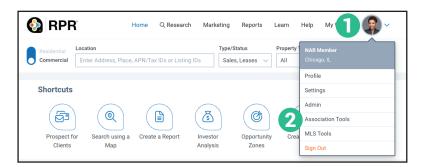

## How do I create a Local Economic Area Report?

- Login to RPR at www.narrpr.com.
- 1 From the top toolbar, select your profile photo or initials.
- 2 Click Association Tools.
- 3 Select Economic Area Reports.