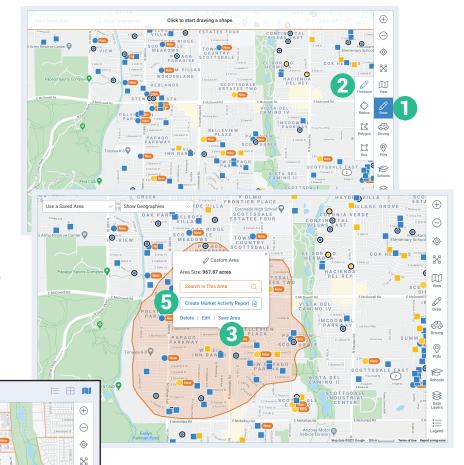

## Create Market Activity Report with Draw Tool

- Select Draw.
- 2 Select Freehand.
- Draw the custom shape on the map.
- 3 Click Save Area and name this custom area.
- Click Save Area again.
- 5 Click Create Market Activity Report.
- Choose Market Activity Report on the reports generation page and follow the steps to create your report.