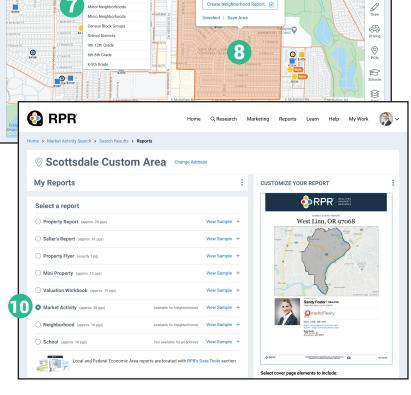

## Create Market Activity Report for a Custom Geography

- 6 Select the *Show Geographies* dropdown.
- Choose an area to display on the map.
- 8 Select the orange custom geography.
- 9 Select Create Market Activity Report.
- 10 Choose *Market Activity Report* on the reports generation page and follow the steps to create your report.