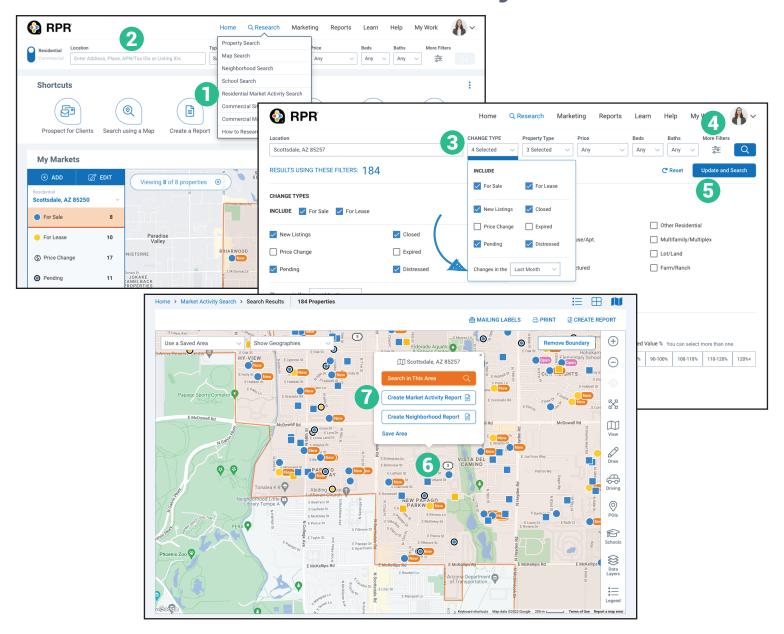

## Create a customized Market Activity Report

- Select Research, select Residential Market Activity Search.
- Enter a location for your search.
- 3 Select *Change Type* to include specific property status. Also set how far back to look for changes.
- 4 Select *More Filters* to add additional search criteria.
- 5 Select Update and Search.
- 6 Select the shaded geography outline.
- Click Create Market Activity Report.