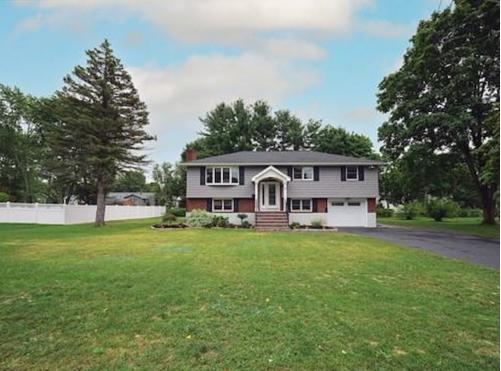

## ACTIVE: Offered at **\$899,988** 28 Sheridan St, Woburn, MA 01801 Extensive renovation!

## Description

This beautifully renovated (2014/2015) split entry has so much to offer! The kitchen is jam packed w/cabinets w/slider shelves, super & lazy susans, a glass front cabinet, a peninsula with breakfast bar houses a recycle ctr, compactor, usb & cable. French doors from the diningroom lead to the familyroom addition heated by a gas fireplace w/vaulted ceilings & skylights. Exit this sun filled room to the composite deck, overlooking the oversized patio. Under the f/r is a garage that can be used for a separate home office, workshop or store a car or boat. The lower level offers versatility; in-laws, teens, media room, fitness, etc. w/4th bedroom, 3/4 bath and 2nd front to back family room and ample storage provided by 2 double closets. All new, natural millwork & 6-panel doors shine!