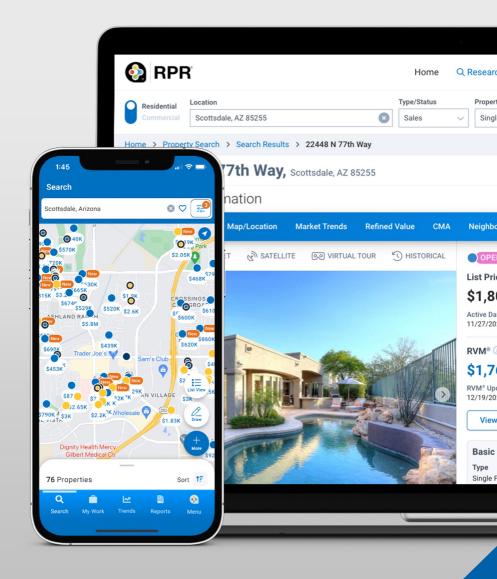

## What is RPR?

- NAR's technology company
- Wholly owned subsidiary
- National parcel-centric database for residential and commercial properties
- Built exclusively for REALTORS<sup>®</sup>
- No additional charge to REALTORS<sup>®</sup>
- No consumer access