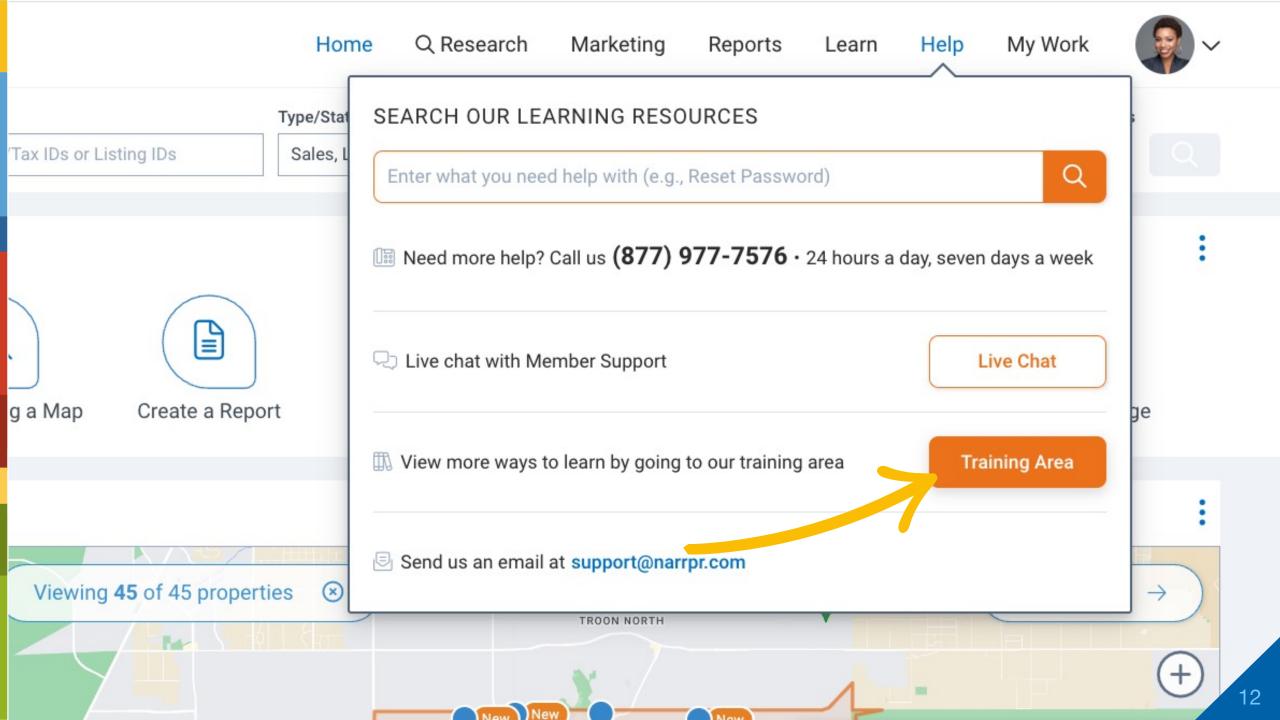

#### What Do You Want To Learn Today?

Everyone has different learning styles. Some want to watch a quick video, others want to print out a guide and read every detail, step-by-step. Well, we've got you covered.

The **RPR Learning Center** lets you choose how and what you want to brush up on when it comes to RPR features and capabilities. Choose by time, skill level, topics and learning type:

Become a Prospecting Powerhouse! Use RPR to Find Your Next Client