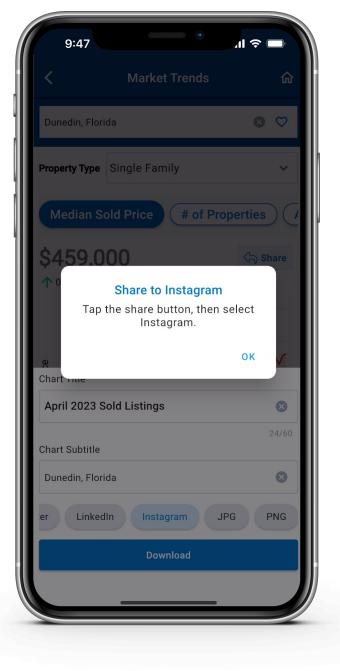

- Click OK
- Select Share

- Type Caption
- Click "Ok"
- Share
- Done

- Open Instagram
- Go to Feed
- Check Post!