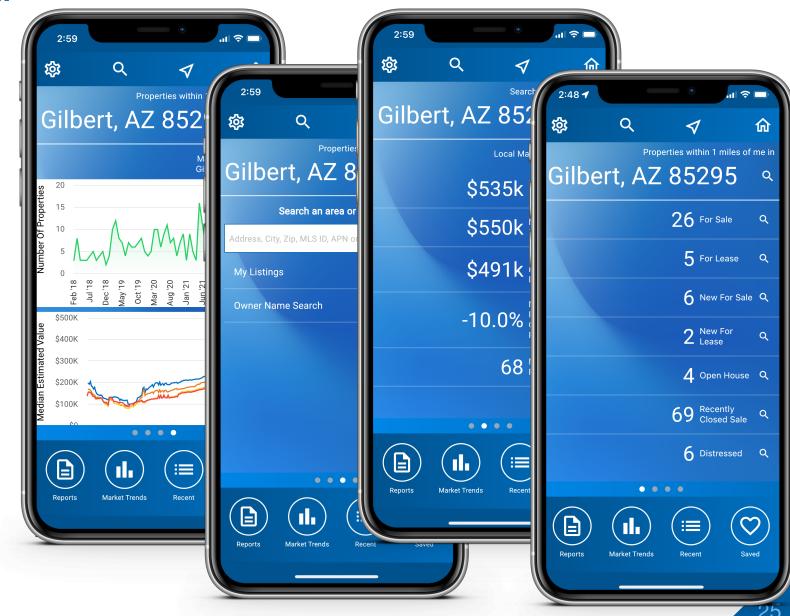

#### **View Trends**

- By Location
  - Home Page
  - MarketTrends

#### **View Trends**

- By Defined Area
  - Home Page
  - Market Trends
  - Enter City, Zip, or
     Neighborhood in top bar
  - Search