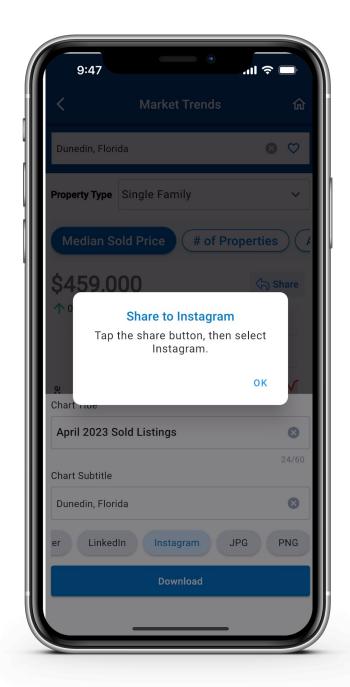

#### **Share Trends**

- Select Graph
- Click Share
- Customize Title
- CustomizeSubtitle
- Select Media
- Post!

- Select Graph
- Click Share
- Customize Title
- CustomizeSubtitle
- Select Instagram
- Download

- Click OK
- Select Share

- Type Caption
- Click "Ok"
- Share
- Done

- Open Instagram
- Go to Feed
- Check Post!