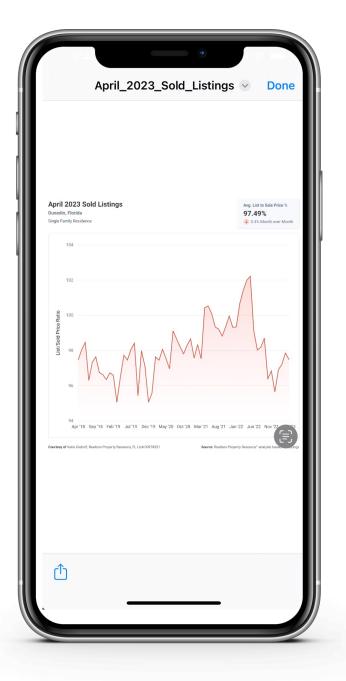

#### **Market Trends**

- Customize
  - Property Type
  - Graph Trend
    - Inventory
    - Sales Data
    - Public RecordSales
    - PropertyValues