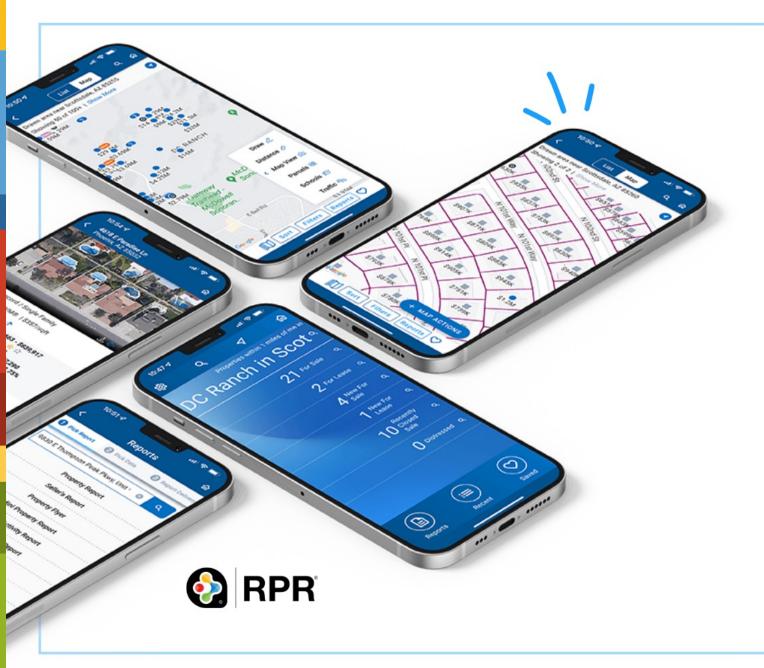

## Download the RPR Mobile™ App.

#### RPR Mobile™

- **Market Trends**
- By Location
- By Defined Area
- Sharable
  - Facebook
  - Instagram
  - And more...