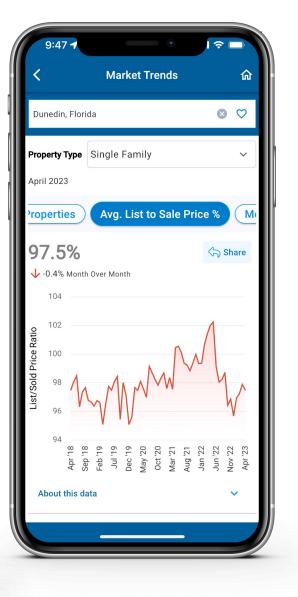

#### **Market Trends**

- Customize
  - Property Type
  - Graph Trend
    - Inventory
    - Sales Data
    - Public RecordSales
    - PropertyValues