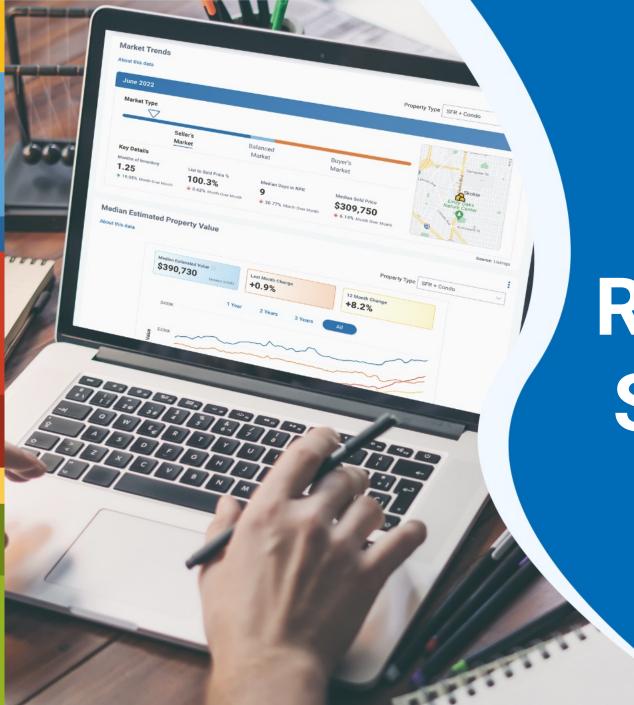

#### **Identifying Market Trends**

- Property Type analysis
- Home Value vs Median Listing Price
- Listing Inventory snapshot
- Distressed inventory

### Let's Take a Look