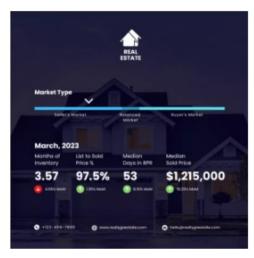

#### **Identifying Market Trends**

- Property Type analysis
- Home Value vs Median Listing Price
- Listing Inventory snapshot
- Distressed inventory