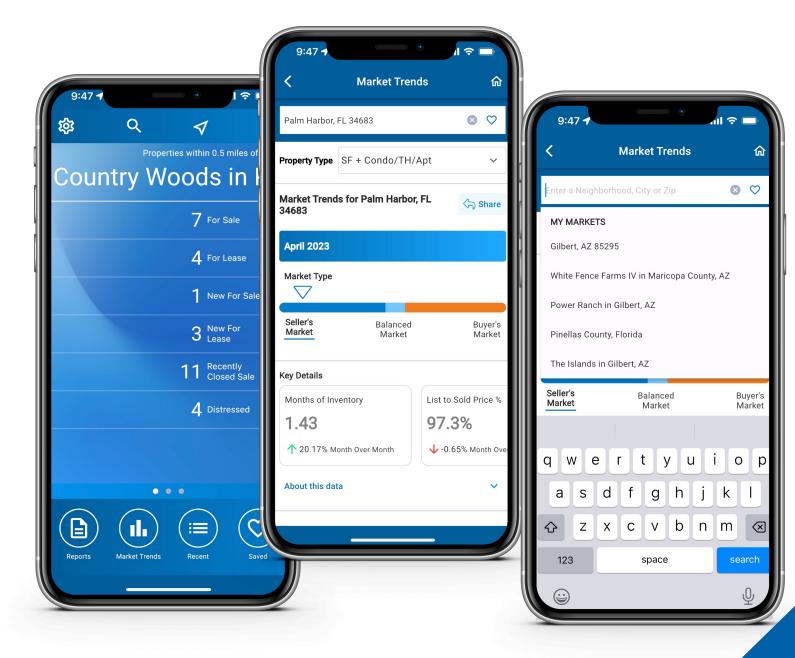

#### RPR Mobile™

- **Market Trends**
- By Location
- By Defined Area
- Sharable
  - Facebook
  - Instagram
  - And more...

#### **View Trends**

- By Defined Area
  - Home Page
  - Market Trends
  - Enter City, Zip, or
     Neighborhood in top bar
  - Search