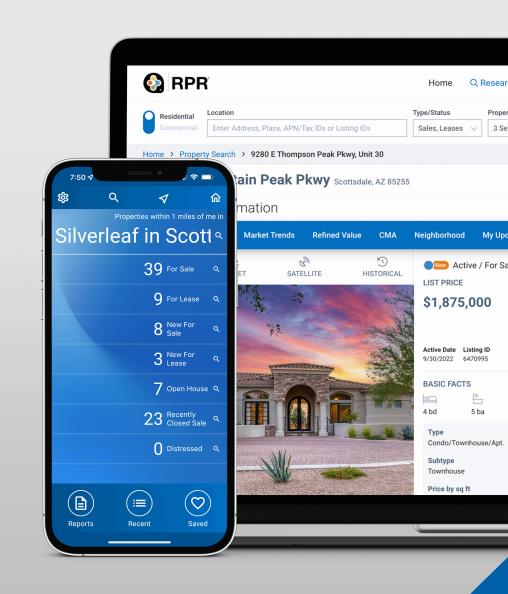

#### RPR Mobile™

- **Market Trends**
- By Location
- By Defined Area
- Sharable
  - Facebook
  - Instagram
  - And more...

#### **View Trends**

- By Location
  - Home Page
  - MarketTrends

#### **View Trends**

- By Defined Area
  - Home Page
  - Market Trends
  - Enter City, Zip, or
     Neighborhood in top bar
  - Search