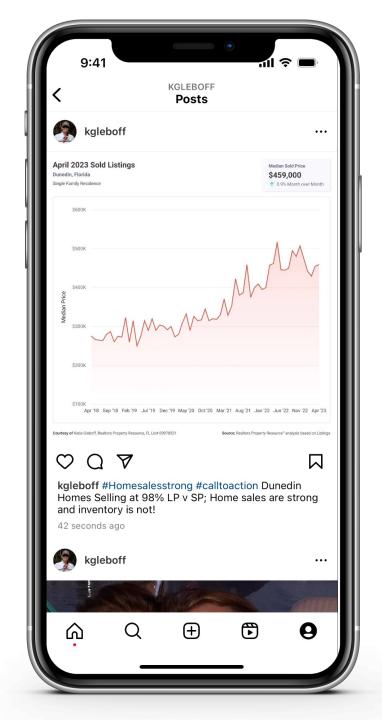

- Click OK
- Select Share

- Type Caption
- Click "Ok"
- Share
- Done

- Open Instagram
- Go to Feed
- Check Post!