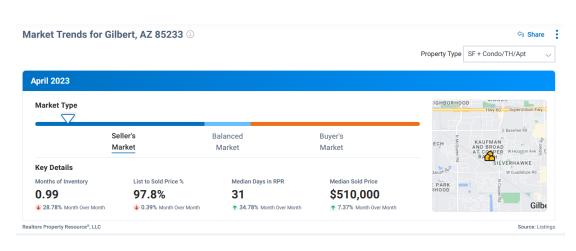

#### **Identifying Market Trends**

- Property Type analysis
- Home Value vs Median Listing Price
- Listing Inventory snapshot
- Distressed inventory

#### **Market Trends**

- Customize
  - Property Type
  - Graph Trend
    - Inventory
    - Sales Data
    - Public RecordSales
    - PropertyValues