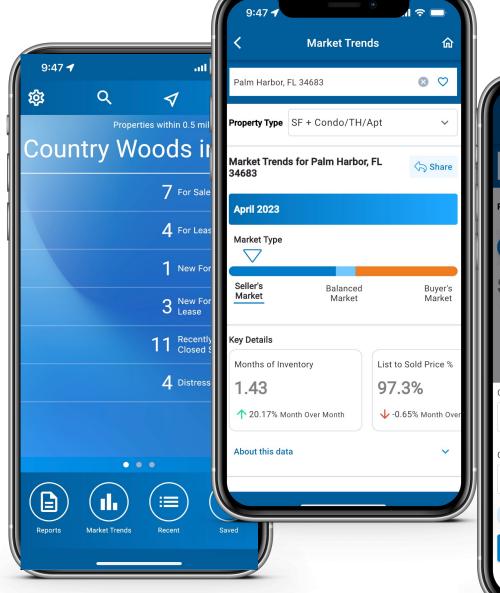

#### **View Trends**

- By Location
  - Home Page
  - MarketTrends

#### **View Trends**

- By Defined Area
  - Home Page
  - Market Trends
  - Enter City, Zip, or
     Neighborhood in top bar
  - Search

#### **Market Trends**

- Customize
  - Property Type
  - Graph Trend
    - Inventory
    - Sales Data
    - Public RecordSales
    - PropertyValues