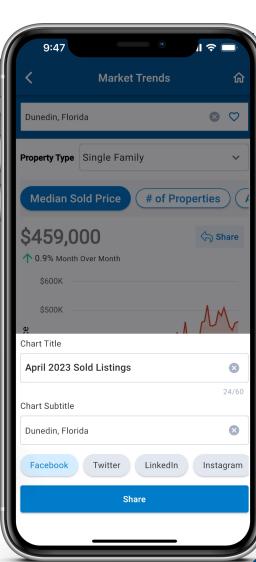

#### **Share Trends**

- Select Graph
- Click Share
- Customize Title
- CustomizeSubtitle
- Select Media
- Post!

- Select Graph
- Click Share
- Customize Title
- CustomizeSubtitle
- Select Instagram
- Download