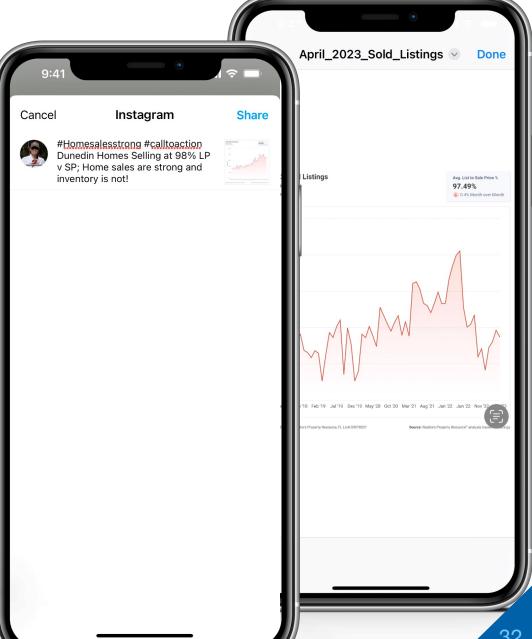

#### **Share Trends**

- Select Graph
- Click Share
- Customize Title
- CustomizeSubtitle
- Select Media
- Post!

- Select Graph
- Click Share
- Customize Title
- CustomizeSubtitle
- Select Instagram
- Download

- Click OK
- Select Share

- Type Caption
- Click "Ok"
- Share
- Done

- Open Instagram
- Go to Feed
- Check Post!