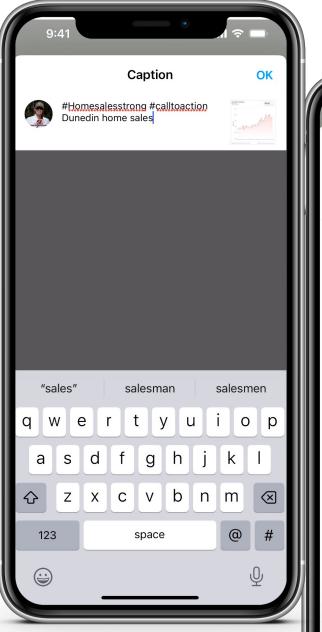

- Click OK
- Select Share

- Type Caption
- Click "Ok"
- Share
- Done

- Open Instagram
- Go to Feed
- Check Post!