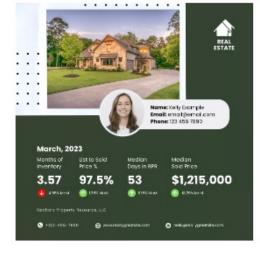

#### **Share Trends**

- Select Graph
- Click Share
- Customize Title
- CustomizeSubtitle
- Select Media
- Post!

- Select Graph
- Click Share
- Customize Title
- CustomizeSubtitle
- Select Instagram
- Download

- Click OK
- Select Share

- Type Caption
- Click "Ok"
- Share
- Done

- Open Instagram
- Go to Feed
- Check Post!