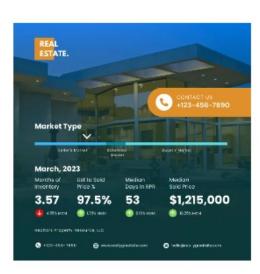

#### **Share Trends**

- Select Graph
- Click Share
- Customize Title
- CustomizeSubtitle
- Select Media
- Post!

- Select Graph
- Click Share
- Customize Title
- CustomizeSubtitle
- Select Instagram
- Download

- Click OK
- Select Share

- Type Caption
- Click "Ok"
- Share
- Done

- Open Instagram
- Go to Feed
- Check Post!