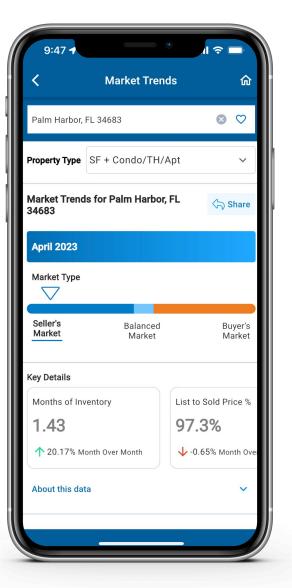

#### **View Trends**

- By Location
  - Home Page
  - MarketTrends

#### **Market Trends**

- Customize
  - Property Type
  - Graph Trend
    - Inventory
    - Sales Data
    - Public RecordSales
    - PropertyValues