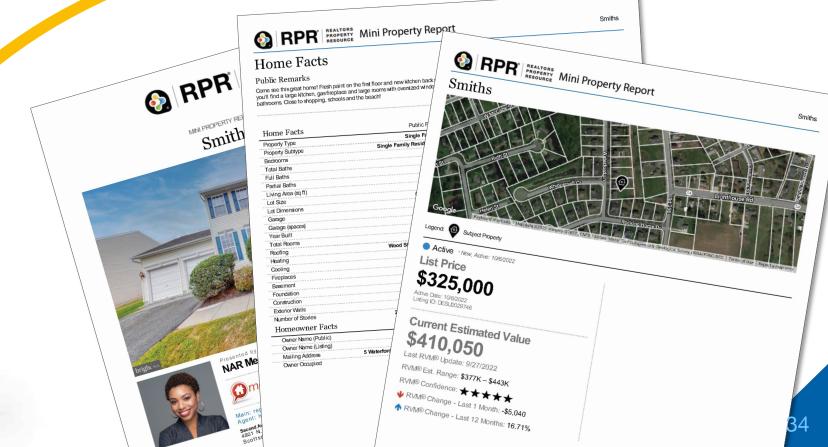

Trends**

- By Location
  - Home Page
  - MarketTrends







#### **View Trends**

- By Defined Area
  - Home Page
  - Market Trends
  - Enter City, Zip, or
     Neighborhood in top bar
  - Search





#### **Market Trends**

- Customize
  - Property Type
  - Graph Trend
    - Inventory
    - Sales Data
    - Public RecordSales
    - PropertyValues







#### **Share Trends**

- Select Graph
- Click Share
- Customize Title
- CustomizeSubtitle
- Select Media
- Post!







- Select Graph
- Click Share
- Customize Title
- CustomizeSubtitle
- Select Instagram
- Download







- Click OK
- Select Share









- Type Caption
- Click "Ok"
- Share
- Done







- Open Instagram
- Go to Feed
- Check Post!







# RPR Mobile<sup>™</sup> App: Instantly Create & Share Client Friendly Reports