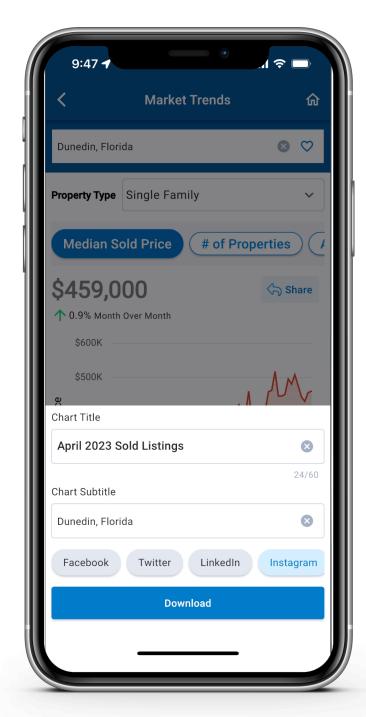

#### **Share Trends**

- Select Graph
- Click Share
- Customize Title
- CustomizeSubtitle
- Select Media
- Post!

- Select Graph
- Click Share
- Customize Title
- CustomizeSubtitle
- Select Instagram
- Download