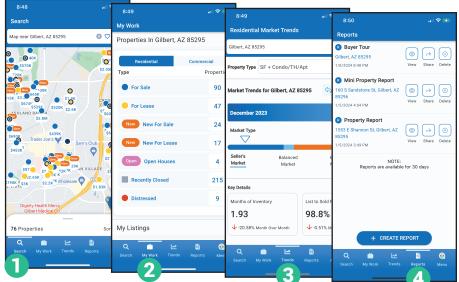

### What's available on the RPR app home screen?

- Search The home screen welcomes you with an interactive map, ready for search.
  - **My Work** View Residential and Commercial properties within the city you are located in. View current and previous listings, saved properties, searches, and notes as well as recent properties and searches.
- **Trends** View Residential Market Trends for any area.
  - **Reports** Create, Share, and View reports.