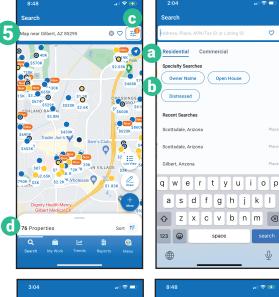

# How do I search for a property on the app?

- 5 From the Search screen, tap the search field and enter an area.
  - a Choose Residential or Commercial.
  - **b** Use the *Specialty Searches* to quickly filter by *Owner Name, Open House,* or *Distressed.*
  - c Select 롿 to filter down your results.
    - Pinch and zoom on the map to close in on your area.
  - **d** Swipe up to view properties in a list.
  - e Tap on a map pin to view a property. Tap again to view the full property details.