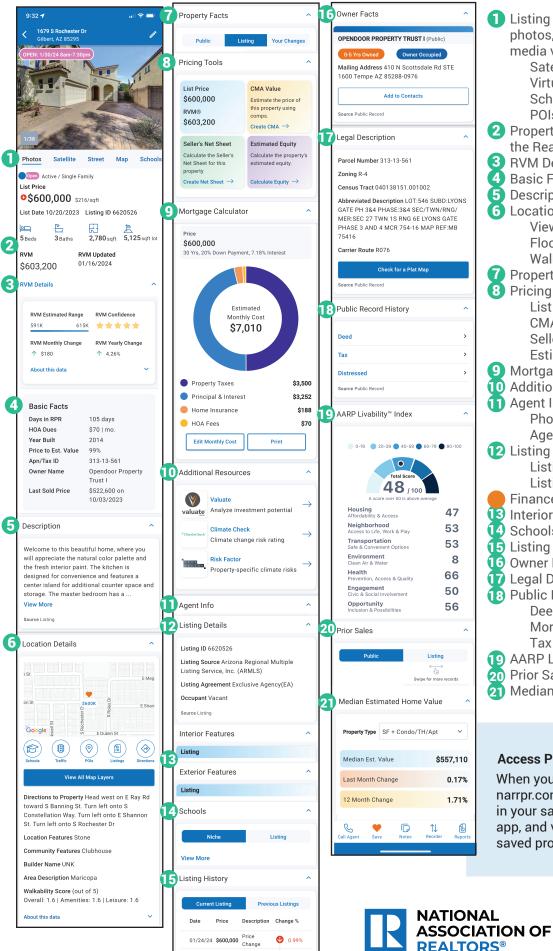

## What Property Details can I view on the RPR app?

 Listing photos (swipe through to see all photos, click in to scroll through on media viewer): Satellite, Street, & Map View Virtual Tour & Historical Photos Schools POIs 2 Property Status & List Price including the Realtors Valuation Model® (RVM®) RVM Details including confidence score Basic Facts 5 Description 6 Location Details: View All Map Layers Flood Zone Walkability Score 7 Property Facts 8 Pricing Tools: List Price **CMA Value** Seller's Net Sheet Estimated Equity 9 Mortgage Calculator **10** Additional Resources Agent Info: Phone / Email Address Agent Remarks 12 Listing Details: Listing ID Listing Source **Finance Info** Interior & Exterior Features 14 Schools **15** Listing History 16 Owner Facts 17 Legal Description 18 Public Records History: Deed Mortgage Tax 19 AARP Livability Index 20 Prior Sales Transactions 21 Median Estimated Home Value